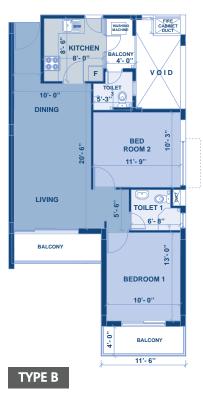

FLOOR AREA - 800 ft<sup>2</sup> 02 Bedrooms | 01 Bathroom | Living & Dining Pantry | Maids Washroom

TYPE B

FLOOR AREA - 1005 ft<sup>2</sup> 03 Bedrooms | 02 Bathrooms | Living & Dining Pantry | Maids Washroom

### TYPE - B

FLOOR AREA - 840 ft<sup>2</sup> 02 Bedrooms | 02 Bathrooms | Living & Dining Pantry | Maids facility

FLOOR AREA - 800 ft<sup>2</sup> 02 Bedrooms | 01 Bathroom | Living & Dining Pantry | Maids Washroom