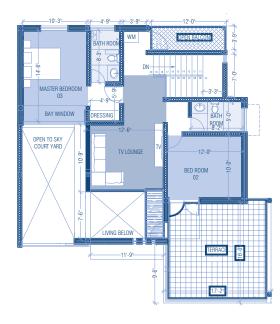

FLOOR AREA - 1840 ft<sup>2</sup> 03 Bedrooms | 02 Bathrooms | Living & Dining Pantry | TV Lounge | Maids facility

FIRST FLOOR PLAN

PED ROOM OPEN TO SAY OPEN TO

FIRST FLOOR PLAN

GROUND FLOOR PLAN