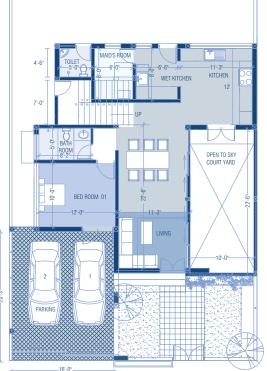

GROUND FLOOR PLAN

FLOOR AREA - 2510 ft<sup>2</sup> 03 Bedrooms | 03 Bathrooms | Living & Dining Pantry | TV Lounge | Maids facility

5'-0 7-0 BATH 7-0 BATH 0-0 DESSING DESSIN

GROUND FLOOR PLAN

TYPE B

3 BEDROOM

### TYPE D

3BR HOUSE ON 8P LAND PLOTS