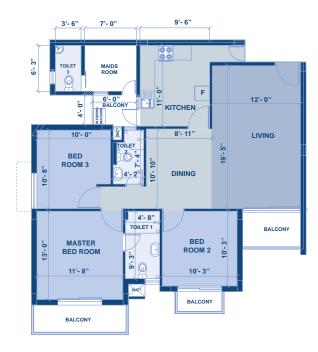

### TYPE A

FLOOR AREA - 840 ft<sup>2</sup> 02 Bedrooms | 02 Bathrooms | Living & Dining Pantry | Maids facility

FLOOR AREA - 1105 ft<sup>2</sup> 03 Bedrooms | 03 Bathrooms | Living & Dining Pantry | Maids facility