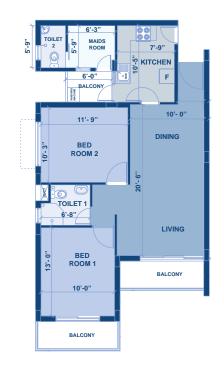

**2 BR - APARTMENT UNITS** 

| TOLLET<br>TOLLET<br>TOLLET<br>TOLLET<br>TOLLET<br>TOLLET<br>TOLLET<br>TOLLET<br>TOLLET<br>TOLLET<br>TOLLET<br>TOLLET<br>TOLLET<br>TOLLET<br>TOLLET<br>TOLLET<br>TOLLET<br>TOLLET<br>TOLLET<br>TOLLET<br>TOLLET<br>TOLLET<br>TOLLET<br>TOLLET<br>TOLLET<br>TOLLET<br>TOLLET<br>TOLLET<br>TOLLET<br>TOLLET<br>TOLLET<br>TOLLET<br>TOLLET<br>TOLLET<br>TOLLET<br>TOLLET<br>TOLLET<br>TOLLET<br>TOLLET<br>TOLLET<br>TOLLET<br>TOLLET<br>TOLLET<br>TOLLET<br>TOLLET<br>TOLLET<br>TOLLET<br>TOLLET<br>TOLLET<br>TOLLET<br>TOLLET<br>TOLLET<br>TOLLET<br>TOLLET<br>TOLLET<br>TOLLET<br>TOLLET<br>TOLLET<br>TOLLET<br>TOLLET<br>TOLLET<br>TOLLET<br>TOLLET<br>TOLLET<br>TOLLET<br>TOLLET<br>TOLLET<br>TOLLET<br>TOLLET<br>TOLLET<br>TOLLET<br>TOLLET<br>TOLLET<br>TOLLET<br>TOLLET<br>TOLLET<br>TOLLET<br>TOLLET<br>TOLLET<br>TOLLET<br>TOLLET<br>TOLLET<br>TOLLET<br>TOLLET<br>TOLLET<br>TOLLET<br>TOLLET<br>TOLLET<br>TOLLET<br>TOLLET<br>TOLLET<br>TOLLET<br>TOLLET<br>TOLLET<br>TOLLET<br>TOLLET<br>TOLLET<br>TOLLET<br>TOLLET<br>TOLLET<br>TOLLET<br>TOLLET<br>TOLLET<br>TOLLET<br>TOLLET<br>TOLLET<br>TOLLET<br>TOLLET<br>TOLLET<br>TOLLET<br>TOLLET<br>TOLLET<br>TOLLET<br>TOLLET<br>TOLLET<br>TOLLET<br>TOLLET<br>TOLLET<br>TOLLET<br>TOLLET<br>TOLLET<br>TOLLET<br>TOLLET<br>TOLLET<br>TOLLET<br>TOLLET<br>TOLLET<br>TOLLET<br>TOLLET<br>TOLLET<br>TOLLET<br>TOLLET<br>TOLLET<br>TOLLET<br>TOLLET<br>TOLLET<br>TOLLET<br>TOLLET<br>TOLLET<br>TOLLET<br>TOLLET<br>TOLLET<br>TOLLET<br>TOLLET<br>TOLLET<br>TOLLET<br>TOLLET<br>TOLLET<br>TOLLET<br>TOLLET<br>TOLLET<br>TOLLET<br>TOLLET<br>TOLLET<br>TOLLET<br>TOLLET<br>TOLLET<br>TOLLET<br>TOLLET<br>TOLLET<br>TOLLET<br>TOLLET<br>TOLLET<br>TOLLET<br>TOLLET<br>TOLLET<br>TOLLET<br>TOLLET<br>TOLLET<br>TOLLET<br>TOLLET<br>TOLLET<br>TOLLET<br>TOLLET<br>TOLLET<br>TOLLET<br>TOLLET<br>TOLLET<br>TOLLET<br>TOLLET<br>TOLLET<br>TOLLET<br>TOLLET<br>TOLLET<br>TOLLET<br>TOLLET<br>TOLLET<br>TOLLET<br>TOLLET<br>TOLLET<br>TOLLET<br>TOLLET<br>TOLLET<br>TOLLET<br>TOLLET<br>TOLLET<br>TOLLET<br>TOLLET<br>TOLLET<br>TOLLET<br>TOLLET<br>TOLLET<br>TOLLET<br>TOLLET<br>TOLLET<br>TOLLET<br>TOLLET<br>TOLLET<br>TOLLET<br>TOLLET<br>TOLLET<br>TOLLET<br>TOLLET<br>TOLLET<br>TOLLET<br>TOLLET<br>TOLLET<br>TOLLET<br>TOLLET<br>TOLLET<br>TOLLET<br>TOLLET<br>TOLLET<br>TOLLET<br>TOLLET<br>TOLLET<br>TOLLET<br>TOLLET<br>TOLLET<br>TOLLET<br>TOLLET<br>TOLLET<br>TOLLET<br>TOLLET<br>TOLLET<br>TOLLET<br>TOLLET<br>TOLLET<br>TOLLET<br>TOLLET<br>TOLLET<br>TOLLET<br>TOLLET<br>TOLLET<br>TOLLET<br>TOLLET<br>TOLLET<br>TOLLET<br>TOLLET<br>TOLLET<br>TOLLET<br>TOLLET<br>TOLLET<br>TOLLET<br>TOLLET<br>TOLLET | 7'-9"<br>7'-9"<br>% KITCHEN<br>F |
|--------------------------------------------------------------------------------------------------------------------------------------------------------------------------------------------------------------------------------------------------------------------------------------------------------------------------------------------------------------------------------------------------------------------------------------------------------------------------------------------------------------------------------------------------------------------------------------------------------------------------------------------------------------------------------------------------------------------------------------------------------------------------------------------------------------------------------------------------------------------------------------------------------------------------------------------------------------------------------------------------------------------------------------------------------------------------------------------------------------------------------------------------------------------------------------------------------------------------------------------------------------------------------------------------------------------------------------------------------------------------------------------------------------------------------------------------------------------------------------------------------------------------------------------------------------------------------------------------------------------------------------------------------------------------------------------------------------------------------------------------------------------------------------------------------------------------------------------------------------------------------------------------------------------------------------------------------------------------------------------------------------------------------------------------------------------------------------------------------------------------------------------------------------------------------------------------------------------------------------------------------------------------------------------------------------------------------------------------------------------------------------------------------------------------------------------------------------------------------------------------------------------------------------------------------------------------------------------------------------------------------------------------------------|----------------------------------|
| 11'- 9"<br>BED<br>ROOM 2<br>TOILET 1<br>0'-8"                                                                                                                                                                                                                                                                                                                                                                                                                                                                                                                                                                                                                                                                                                                                                                                                                                                                                                                                                                                                                                                                                                                                                                                                                                                                                                                                                                                                                                                                                                                                                                                                                                                                                                                                                                                                                                                                                                                                                                                                                                                                                                                                                                                                                                                                                                                                                                                                                                                                                                                                                                                                                | المانية<br>DINING                |
| ້ອ BED<br>ຕູ່ ROOM 1                                                                                                                                                                                                                                                                                                                                                                                                                                                                                                                                                                                                                                                                                                                                                                                                                                                                                                                                                                                                                                                                                                                                                                                                                                                                                                                                                                                                                                                                                                                                                                                                                                                                                                                                                                                                                                                                                                                                                                                                                                                                                                                                                                                                                                                                                                                                                                                                                                                                                                                                                                                                                                         | BALCONY                          |
| BALCONY                                                                                                                                                                                                                                                                                                                                                                                                                                                                                                                                                                                                                                                                                                                                                                                                                                                                                                                                                                                                                                                                                                                                                                                                                                                                                                                                                                                                                                                                                                                                                                                                                                                                                                                                                                                                                                                                                                                                                                                                                                                                                                                                                                                                                                                                                                                                                                                                                                                                                                                                                                                                                                                      |                                  |

### TYPE A

FLOOR AREA - 840 ft<sup>2</sup> 02 Bedrooms | 02 Bathrooms | Living & Dining Pantry | Maids facility

FLOOR AREA - 1105 ft<sup>2</sup> 03 Bedrooms | 03 Bathrooms | Living & Dining Pantry | Maids facility