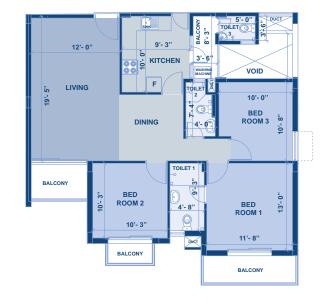

**3 BR APARTMENT UNITS** 

| Raft/individual footing foundation with R.C.C. columns, Plinth Beam, random Rubble Masonry work as         suggested by the structural engineer.         RCC Columns, Beams, Slabs, 9" thick clay bricks on outer perimeter, 6" & 4" hollow/ Solid block on         internal walls to match the design,         Living, Dining, Bed Rooms and other internal areas to be laid with ceramic floor tiles (2 FT X 2 FT)         Verandah and balconies to be laid with non-skid rustic ceramic tiles.         Toilets floor to be laid with non-skid rustic ceramic tiles.         Toilets floor to be laid with non-skid rustic ceramic tiles.         Toilets floor to be laid with an other areas of the toilet. Walls above the specified height to be plastered smooth and apply Whether shield paint.         All Tiles shall be of superior quality available in the industry         Internal walls on other areas to be plastered smooth, apply one coat of wall putty. 2 coats of emulsion paint, colour to be selected by the Architect.         All external walls to be plastered rough or semi - rough and apply crack bridging primer, two coats of weather shield paint, colour to be selected by the Architect.         230 V/60 Amp Single phase power supply with separate electricity meter, 13 amp socket outlets, as directed by the Architect.         1 TV and Telephone outlets shall be provided per Unit.         13 A rating power socket to be provided for Master bathroom.         Fans to be supplied for Living/ Dining, Master Bed Room and other bed rooms. |
|---------------------------------------------------------------------------------------------------------------------------------------------------------------------------------------------------------------------------------------------------------------------------------------------------------------------------------------------------------------------------------------------------------------------------------------------------------------------------------------------------------------------------------------------------------------------------------------------------------------------------------------------------------------------------------------------------------------------------------------------------------------------------------------------------------------------------------------------------------------------------------------------------------------------------------------------------------------------------------------------------------------------------------------------------------------------------------------------------------------------------------------------------------------------------------------------------------------------------------------------------------------------------------------------------------------------------------------------------------------------------------------------------------------------------------------------------------------------------------------------------------------------------------------------------------------------------------------------|
| internal walls to match the design,<br>Living, Dining, Bed Rooms and other internal areas to be laid with ceramic floor tiles (2 FT X 2 FT)<br>Verandah and balconies to be laid with non-skid rustic ceramic tiles.<br>Toilets floor to be laid with non-slippery ceramic tiles on water tight (proofed) surface, toilet walls to be laid with ceramic tile up to a height of 7 ft or<br>shower areas and up to a height of 5 ft on other areas of the toilet. Walls above the specified height to be plastered smooth and apply Whether<br>shield paint.<br>All Tiles shall be of superior quality available in the industry<br>Internal walls on other areas to be plastered smooth, apply one coat of wall putty, 2 coats of emulsion paint,<br>colour to be selected by the Architect.<br>All external walls to be plastered rough or semi - rough and apply crack bridging primer, two coats of<br>weather shield paint, colour to be selected by the Architect.<br>230 V/60 Amp Single phase power supply with separate electricity meter, 13 amp socket outlets,<br>as directed by the Architect.<br>1 TV and Telephone outlets shall be provided per Unit.<br>13 A rating power socket to be provided for Master bathroom.                                                                                                                                                                                                                                                                                                                                                         |
| Verandah and balconies to be laid with non-skid rustic ceramic tiles. Toilets floor to be laid with non-slippery ceramic tiles on water tight (proofed) surface, toilet walls to be laid with ceramic tile up to a height of 7 ft or shower areas and up to a height of 5 ft on other areas of the toilet. Walls above the specified height to be plastered smooth and apply Whether shield paint. All Tiles shall be of superior quality available in the industry Internal walls on other areas to be plastered smooth, apply one coat of wall putty, 2 coats of emulsion paint, colour to be selected by the Architect. All external walls to be plastered rough or semi - rough and apply crack bridging primer, two coats of weather shield paint, colour to be selected by the Architect. 230 V/60 Amp Single phase power supply with separate electricity meter, 13 amp socket outlets, as directed by the Architect. I TV and Telephone outlets shall be provided per Unit. 13 A rating power socket to be provided for Master bathroom.                                                                                                                                                                                                                                                                                                                                                                                                                                                                                                                                            |
| Toilets floor to be laid with non-slippery ceramic tiles on water tight (proofed) surface, toilet walls to be laid with ceramic tile up to a height of 7 ft or<br>shower areas and up to a height of 5 ft on other areas of the toilet. Walls above the specified height to be plastered smooth and apply Whether<br>shield paint.<br>All Tiles shall be of superior quality available in the industry<br>Internal walls on other areas to be plastered smooth, apply one coat of wall putty, 2 coats of emulsion paint,<br>colour to be selected by the Architect.<br>All external walls to be plastered rough or semi - rough and apply crack bridging primer, two coats of<br>weather shield paint, colour to be selected by the Architect.<br>230 V/60 Amp Single phase power supply with separate electricity meter, 13 amp socket outlets,<br>as directed by the Architect.<br>1 TV and Telephone outlets shall be provided per Unit.<br>13 A rating power socket to be provided for Master bathroom.                                                                                                                                                                                                                                                                                                                                                                                                                                                                                                                                                                                 |
| shower areas and up to a height of 5 ft on other areas of the toilet. Walls above the specified height to be plastered smooth and apply Whether shield paint.<br>All Tiles shall be of superior quality available in the industry<br>Internal walls on other areas to be plastered smooth, apply one coat of wall putty, 2 coats of emulsion paint, colour to be selected by the Architect.<br>All external walls to be plastered rough or semi - rough and apply crack bridging primer, two coats of weather shield paint, colour to be selected by the Architect.<br>230 V/60 Amp Single phase power supply with separate electricity meter, 13 amp socket outlets, as directed by the Architect.<br>I TV and Telephone outlets shall be provided per Unit.<br>13 A rating power socket to be provided for Master bathroom.                                                                                                                                                                                                                                                                                                                                                                                                                                                                                                                                                                                                                                                                                                                                                               |
| Internal walls on other areas to be plastered smooth, apply one coat of wall putty, 2 coats of emulsion paint, colour to be selected by the Architect.<br>All external walls to be plastered rough or semi - rough and apply crack bridging primer, two coats of weather shield paint, colour to be selected by the Architect.<br>230 V/60 Amp Single phase power supply with separate electricity meter, 13 amp socket outlets, as directed by the Architect.<br>I TV and Telephone outlets shall be provided per Unit.                                                                                                                                                                                                                                                                                                                                                                                                                                                                                                                                                                                                                                                                                                                                                                                                                                                                                                                                                                                                                                                                    |
| colour to be selected by the Architect.         All external walls to be plastered rough or semi - rough and apply crack bridging primer, two coats of weather shield paint, colour to be selected by the Architect.         230 V/60 Amp Single phase power supply with separate electricity meter, 13 amp socket outlets, as directed by the Architect.         I TV and Telephone outlets shall be provided per Unit.         13 A rating power socket to be provided for Master bathroom.                                                                                                                                                                                                                                                                                                                                                                                                                                                                                                                                                                                                                                                                                                                                                                                                                                                                                                                                                                                                                                                                                               |
| weather shield paint, colour to be selected by the Architect.          230 V/60 Amp Single phase power supply with separate electricity meter, 13 amp socket outlets, as directed by the Architect.         I TV and Telephone outlets shall be provided per Unit.         13 A rating power socket to be provided for Master bathroom.                                                                                                                                                                                                                                                                                                                                                                                                                                                                                                                                                                                                                                                                                                                                                                                                                                                                                                                                                                                                                                                                                                                                                                                                                                                     |
| as directed by the Architect.<br>I TV and Telephone outlets shall be provided per Unit.<br>13 A rating power socket to be provided for Master bathroom.                                                                                                                                                                                                                                                                                                                                                                                                                                                                                                                                                                                                                                                                                                                                                                                                                                                                                                                                                                                                                                                                                                                                                                                                                                                                                                                                                                                                                                     |
| 13 A rating power socket to be provided for Master bathroom.                                                                                                                                                                                                                                                                                                                                                                                                                                                                                                                                                                                                                                                                                                                                                                                                                                                                                                                                                                                                                                                                                                                                                                                                                                                                                                                                                                                                                                                                                                                                |
|                                                                                                                                                                                                                                                                                                                                                                                                                                                                                                                                                                                                                                                                                                                                                                                                                                                                                                                                                                                                                                                                                                                                                                                                                                                                                                                                                                                                                                                                                                                                                                                             |
| Fans to be supplied for Living/ Dining, Master Bed Room and other bed rooms.                                                                                                                                                                                                                                                                                                                                                                                                                                                                                                                                                                                                                                                                                                                                                                                                                                                                                                                                                                                                                                                                                                                                                                                                                                                                                                                                                                                                                                                                                                                |
|                                                                                                                                                                                                                                                                                                                                                                                                                                                                                                                                                                                                                                                                                                                                                                                                                                                                                                                                                                                                                                                                                                                                                                                                                                                                                                                                                                                                                                                                                                                                                                                             |
| A Split type Air conditioning unit shall be provided for master bed room and electrical provisions for<br>Air conditioning shall be provided for Living room and all bed rooms.                                                                                                                                                                                                                                                                                                                                                                                                                                                                                                                                                                                                                                                                                                                                                                                                                                                                                                                                                                                                                                                                                                                                                                                                                                                                                                                                                                                                             |
| No fittings shall be supplied by the developer; only the point wiring shall be done.                                                                                                                                                                                                                                                                                                                                                                                                                                                                                                                                                                                                                                                                                                                                                                                                                                                                                                                                                                                                                                                                                                                                                                                                                                                                                                                                                                                                                                                                                                        |
| PVC cold water pipe network to be placed for each bathroom (premise)<br>Under ground water sump to be filled with National Water Supply and Drainage Board main.<br>Separate water meter shall be fixed for each unit                                                                                                                                                                                                                                                                                                                                                                                                                                                                                                                                                                                                                                                                                                                                                                                                                                                                                                                                                                                                                                                                                                                                                                                                                                                                                                                                                                       |
| Fully fitted bathroom with a water closet, wash basin, soap tray, tooth brush holder, hand bidet, toilet paper holder and mirror to be provided for all bathrooms except maid's toilet. Maids toilet include water closet, corner wash basin, soap tray, hand bidet, shower and bib tap                                                                                                                                                                                                                                                                                                                                                                                                                                                                                                                                                                                                                                                                                                                                                                                                                                                                                                                                                                                                                                                                                                                                                                                                                                                                                                     |
| Provisions for Hot water shall be supplied for all bathrooms except maid's bathroom.<br>All sanitary fittings shall be from reputed brand in the industry with 5 year manufacturer's warranty against crazing.                                                                                                                                                                                                                                                                                                                                                                                                                                                                                                                                                                                                                                                                                                                                                                                                                                                                                                                                                                                                                                                                                                                                                                                                                                                                                                                                                                              |
| An Inlet and outlet water point along with a power point to be provided for the washing machine as directed by the architect.<br>Tempered glass Shower cubical to be fixed for all bathrooms except maid's bathroom.                                                                                                                                                                                                                                                                                                                                                                                                                                                                                                                                                                                                                                                                                                                                                                                                                                                                                                                                                                                                                                                                                                                                                                                                                                                                                                                                                                        |
| Front door and rear door to be out of Mahogany sash and Class I timber frame, internal doors to be out of solid plywood and Class 1 timber frame.                                                                                                                                                                                                                                                                                                                                                                                                                                                                                                                                                                                                                                                                                                                                                                                                                                                                                                                                                                                                                                                                                                                                                                                                                                                                                                                                                                                                                                           |
| All French and other windows are out of powder coated aluminum with necessary accessories as per the architect.                                                                                                                                                                                                                                                                                                                                                                                                                                                                                                                                                                                                                                                                                                                                                                                                                                                                                                                                                                                                                                                                                                                                                                                                                                                                                                                                                                                                                                                                             |
| All bathroom floors and balconies are to be water proofed by a reputed company who has been in the industry and ten year warranty shall be submitted.                                                                                                                                                                                                                                                                                                                                                                                                                                                                                                                                                                                                                                                                                                                                                                                                                                                                                                                                                                                                                                                                                                                                                                                                                                                                                                                                                                                                                                       |
| Ground floor of the all blocks shall be treated for termite treatment by a reputed<br>Company and ten year warranty shall be submitted                                                                                                                                                                                                                                                                                                                                                                                                                                                                                                                                                                                                                                                                                                                                                                                                                                                                                                                                                                                                                                                                                                                                                                                                                                                                                                                                                                                                                                                      |
| <ul> <li>Parking slot allocated shall not be changed.</li> <li>A separate area is demarcated for garbage collection.</li> <li>One passenger lifts shall be provided</li> <li>Intercom Facility.</li> <li>CCTV facility (for common areas only)</li> <li>24 hours security</li> <li>Generator facility (for common services only).</li> </ul>                                                                                                                                                                                                                                                                                                                                                                                                                                                                                                                                                                                                                                                                                                                                                                                                                                                                                                                                                                                                                                                                                                                                                                                                                                                |
| P   Flue     Flue   Flue     Flue   Flue     Flue   Flue     Flue   Flue     Flue   Flue                                                                                                                                                                                                                                                                                                                                                                                                                                                                                                                                                                                                                                                                                                                                                                                                                                                                                                                                                                                                                                                                                                                                                                                                                                                                                                                                                                                                                                                                                                    |