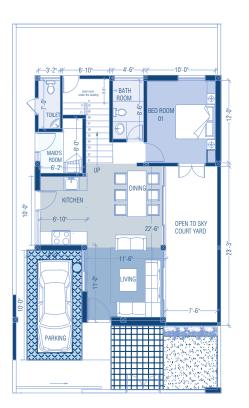

FLOOR AREA - 1840 ft<sup>2</sup> 03 Bedrooms | 02 Bathrooms | Living & Dining Pantry | TV Lounge | Maids facility

FIRST FLOOR PLAN

PED ROOM OPEN TO SAY OPEN TO

FIRST FLOOR PLAN

GROUND FLOOR PLAN

### FLOOR AREA - 1740 ft<sup>2</sup>

03 Bedrooms | 02 Bathrooms | Living & Dining Pantry | Open Balcony | TV Lounge | Maids facility

FIRST FLOOR PLAN