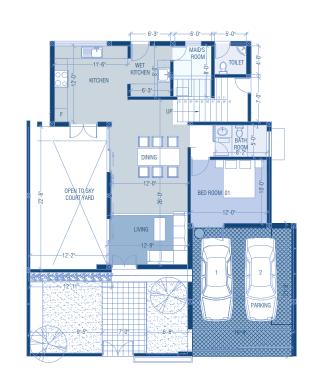

### TYPE D

3BR HOUSE ON 8P LAND PLOTS

### FLOOR AREA - 2540 ft<sup>2</sup>

03 Bedrooms | 03 Bathrooms | Living & Dining Pantry | TV Lounge | Maids facility

FIRST FLOOR PLAN

### FLOOR AREA - 2635 ft<sup>2</sup>

04 Bedrooms | 03 Bathrooms | Living & Dining Pantry | TV Lounge | Maids facility

GROUND FLOOR PLAN

FIRST FLOOR PLAN

| SUBSTRUCTURE                              | Individual                               |
|-------------------------------------------|------------------------------------------|
| SUPERSTRUCTURE                            | R.C.C colu                               |
| FINISHES FLOOR                            | Living, din<br>Balconies<br>All tiles sh |
| WALL                                      | Internal w<br>All externa<br>by Archite  |
| BATHROOM WALLS                            | Bathroom<br>be plaste                    |
| <b>ROOF &amp; CEILING</b>                 | Cement fit                               |
| PANTRY                                    | Pantry uni<br>single drai                |
| ELECTRICAL WORK                           | Single pha                               |
| LIGHT FITTINGS                            | No fittings                              |
| WATER SUPPLY                              | PVC cold p                               |
| PLUMBING WORK<br>And<br>Sanitary fittings | Fully fitted<br>for all bath             |
|                                           | Geyser uni<br>Sewer & w<br>MEP Engir     |
| DOORS<br>AND<br>WINDOWS                   | Front door<br>timber frai                |
|                                           | All french a<br>accessorie               |
| COLOR SCHEME                              | As directed                              |
| EXTERNAL WORKS                            | Boundary                                 |
| COURT-YARD                                | Floor finisł                             |
|                                           |                                          |