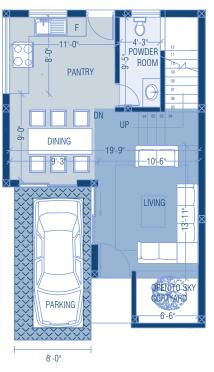

### **GROUND FLOOR**

FLOOR AREA - 1370 ft<sup>2</sup> 02 Bedrooms | 02 Bathrooms | Living & Dining Pantry | TV Lounge | Powder Room | Open Balcony