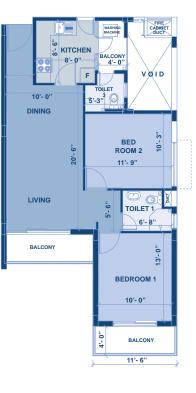

FLOOR AREA - 800 ft<sup>2</sup> 02 Bedrooms | 01 Bathroom | Living & Dining Pantry | Maids Washroom

TYPE B

FLOOR AREA - 1005 ft<sup>2</sup> 03 Bedrooms | 02 Bathrooms | Living & Dining Pantry | Maids Washroom

**3 BR APARTMENT UNITS** 

| Raft/individual footing foundation with R.C.C. columns, Plinth Beam, random Rubble Masonry work as         suggested by the structural engineer.         RCC Columns, Beams, Slabs, 9" thick clay bricks on outer perimeter, 6" & 4" hollow/ Solid block on         internal walls to match the design,         Living, Dining, Bed Rooms and other internal areas to be laid with ceramic floor tiles (2 FT X 2 FT)         Verandah and balconies to be laid with non-skid rustic ceramic tiles.         Toilets floor to be laid with non-skid rustic ceramic tiles.         Toilets floor to be laid with non-skid rustic ceramic tiles.         Toilets floor to be laid with an other areas of the toilet. Walls above the specified height to be plastered smooth and apply Whether shield paint.         All Tiles shall be of superior quality available in the industry         Internal walls on other areas to be plastered smooth, apply one coat of wall putty. 2 coats of emulsion paint, colour to be selected by the Architect.         All external walls to be plastered rough or semi - rough and apply crack bridging primer, two coats of weather shield paint, colour to be selected by the Architect.         230 V/60 Amp Single phase power supply with separate electricity meter, 13 amp socket outlets, as directed by the Architect.         1 TV and Telephone outlets shall be provided per Unit.         13 A rating power socket to be provided for Master bathroom.         Fans to be supplied for Living/ Dining, Master Bed Room and other bed rooms. |
|---------------------------------------------------------------------------------------------------------------------------------------------------------------------------------------------------------------------------------------------------------------------------------------------------------------------------------------------------------------------------------------------------------------------------------------------------------------------------------------------------------------------------------------------------------------------------------------------------------------------------------------------------------------------------------------------------------------------------------------------------------------------------------------------------------------------------------------------------------------------------------------------------------------------------------------------------------------------------------------------------------------------------------------------------------------------------------------------------------------------------------------------------------------------------------------------------------------------------------------------------------------------------------------------------------------------------------------------------------------------------------------------------------------------------------------------------------------------------------------------------------------------------------------------------------------------------------------------|
| internal walls to match the design,<br>Living, Dining, Bed Rooms and other internal areas to be laid with ceramic floor tiles (2 FT X 2 FT)<br>Verandah and balconies to be laid with non-skid rustic ceramic tiles.<br>Toilets floor to be laid with non-slippery ceramic tiles on water tight (proofed) surface, toilet walls to be laid with ceramic tile up to a height of 7 ft or<br>shower areas and up to a height of 5 ft on other areas of the toilet. Walls above the specified height to be plastered smooth and apply Whether<br>shield paint.<br>All Tiles shall be of superior quality available in the industry<br>Internal walls on other areas to be plastered smooth, apply one coat of wall putty, 2 coats of emulsion paint,<br>colour to be selected by the Architect.<br>All external walls to be plastered rough or semi - rough and apply crack bridging primer, two coats of<br>weather shield paint, colour to be selected by the Architect.<br>230 V/60 Amp Single phase power supply with separate electricity meter, 13 amp socket outlets,<br>as directed by the Architect.<br>1 TV and Telephone outlets shall be provided per Unit.<br>13 A rating power socket to be provided for Master bathroom.                                                                                                                                                                                                                                                                                                                                                         |
| Verandah and balconies to be laid with non-skid rustic ceramic tiles. Toilets floor to be laid with non-slippery ceramic tiles on water tight (proofed) surface, toilet walls to be laid with ceramic tile up to a height of 7 ft or shower areas and up to a height of 5 ft on other areas of the toilet. Walls above the specified height to be plastered smooth and apply Whether shield paint. All Tiles shall be of superior quality available in the industry Internal walls on other areas to be plastered smooth, apply one coat of wall putty, 2 coats of emulsion paint, colour to be selected by the Architect. All external walls to be plastered rough or semi - rough and apply crack bridging primer, two coats of weather shield paint, colour to be selected by the Architect. 230 V/60 Amp Single phase power supply with separate electricity meter, 13 amp socket outlets, as directed by the Architect. I TV and Telephone outlets shall be provided per Unit. 13 A rating power socket to be provided for Master bathroom.                                                                                                                                                                                                                                                                                                                                                                                                                                                                                                                                            |
| Toilets floor to be laid with non-slippery ceramic tiles on water tight (proofed) surface, toilet walls to be laid with ceramic tile up to a height of 7 ft or<br>shower areas and up to a height of 5 ft on other areas of the toilet. Walls above the specified height to be plastered smooth and apply Whether<br>shield paint.<br>All Tiles shall be of superior quality available in the industry<br>Internal walls on other areas to be plastered smooth, apply one coat of wall putty, 2 coats of emulsion paint,<br>colour to be selected by the Architect.<br>All external walls to be plastered rough or semi - rough and apply crack bridging primer, two coats of<br>weather shield paint, colour to be selected by the Architect.<br>230 V/60 Amp Single phase power supply with separate electricity meter, 13 amp socket outlets,<br>as directed by the Architect.<br>1 TV and Telephone outlets shall be provided per Unit.<br>13 A rating power socket to be provided for Master bathroom.                                                                                                                                                                                                                                                                                                                                                                                                                                                                                                                                                                                 |
| shower areas and up to a height of 5 ft on other areas of the toilet. Walls above the specified height to be plastered smooth and apply Whether shield paint.<br>All Tiles shall be of superior quality available in the industry<br>Internal walls on other areas to be plastered smooth, apply one coat of wall putty, 2 coats of emulsion paint, colour to be selected by the Architect.<br>All external walls to be plastered rough or semi - rough and apply crack bridging primer, two coats of weather shield paint, colour to be selected by the Architect.<br>230 V/60 Amp Single phase power supply with separate electricity meter, 13 amp socket outlets, as directed by the Architect.<br>I TV and Telephone outlets shall be provided per Unit.<br>13 A rating power socket to be provided for Master bathroom.                                                                                                                                                                                                                                                                                                                                                                                                                                                                                                                                                                                                                                                                                                                                                               |
| Internal walls on other areas to be plastered smooth, apply one coat of wall putty, 2 coats of emulsion paint, colour to be selected by the Architect.<br>All external walls to be plastered rough or semi - rough and apply crack bridging primer, two coats of weather shield paint, colour to be selected by the Architect.<br>230 V/60 Amp Single phase power supply with separate electricity meter, 13 amp socket outlets, as directed by the Architect.<br>I TV and Telephone outlets shall be provided per Unit.                                                                                                                                                                                                                                                                                                                                                                                                                                                                                                                                                                                                                                                                                                                                                                                                                                                                                                                                                                                                                                                                    |
| colour to be selected by the Architect.         All external walls to be plastered rough or semi - rough and apply crack bridging primer, two coats of weather shield paint, colour to be selected by the Architect.         230 V/60 Amp Single phase power supply with separate electricity meter, 13 amp socket outlets, as directed by the Architect.         I TV and Telephone outlets shall be provided per Unit.         13 A rating power socket to be provided for Master bathroom.                                                                                                                                                                                                                                                                                                                                                                                                                                                                                                                                                                                                                                                                                                                                                                                                                                                                                                                                                                                                                                                                                               |
| weather shield paint, colour to be selected by the Architect.          230 V/60 Amp Single phase power supply with separate electricity meter, 13 amp socket outlets, as directed by the Architect.         I TV and Telephone outlets shall be provided per Unit.         13 A rating power socket to be provided for Master bathroom.                                                                                                                                                                                                                                                                                                                                                                                                                                                                                                                                                                                                                                                                                                                                                                                                                                                                                                                                                                                                                                                                                                                                                                                                                                                     |
| as directed by the Architect.<br>I TV and Telephone outlets shall be provided per Unit.<br>13 A rating power socket to be provided for Master bathroom.                                                                                                                                                                                                                                                                                                                                                                                                                                                                                                                                                                                                                                                                                                                                                                                                                                                                                                                                                                                                                                                                                                                                                                                                                                                                                                                                                                                                                                     |
| 13 A rating power socket to be provided for Master bathroom.                                                                                                                                                                                                                                                                                                                                                                                                                                                                                                                                                                                                                                                                                                                                                                                                                                                                                                                                                                                                                                                                                                                                                                                                                                                                                                                                                                                                                                                                                                                                |
|                                                                                                                                                                                                                                                                                                                                                                                                                                                                                                                                                                                                                                                                                                                                                                                                                                                                                                                                                                                                                                                                                                                                                                                                                                                                                                                                                                                                                                                                                                                                                                                             |
| Fans to be supplied for Living/ Dining, Master Bed Room and other bed rooms.                                                                                                                                                                                                                                                                                                                                                                                                                                                                                                                                                                                                                                                                                                                                                                                                                                                                                                                                                                                                                                                                                                                                                                                                                                                                                                                                                                                                                                                                                                                |
|                                                                                                                                                                                                                                                                                                                                                                                                                                                                                                                                                                                                                                                                                                                                                                                                                                                                                                                                                                                                                                                                                                                                                                                                                                                                                                                                                                                                                                                                                                                                                                                             |
| A Split type Air conditioning unit shall be provided for master bed room and electrical provisions for<br>Air conditioning shall be provided for Living room and all bed rooms.                                                                                                                                                                                                                                                                                                                                                                                                                                                                                                                                                                                                                                                                                                                                                                                                                                                                                                                                                                                                                                                                                                                                                                                                                                                                                                                                                                                                             |
| No fittings shall be supplied by the developer; only the point wiring shall be done.                                                                                                                                                                                                                                                                                                                                                                                                                                                                                                                                                                                                                                                                                                                                                                                                                                                                                                                                                                                                                                                                                                                                                                                                                                                                                                                                                                                                                                                                                                        |
| PVC cold water pipe network to be placed for each bathroom (premise)<br>Under ground water sump to be filled with National Water Supply and Drainage Board main.<br>Separate water meter shall be fixed for each unit                                                                                                                                                                                                                                                                                                                                                                                                                                                                                                                                                                                                                                                                                                                                                                                                                                                                                                                                                                                                                                                                                                                                                                                                                                                                                                                                                                       |
| Fully fitted bathroom with a water closet, wash basin, soap tray, tooth brush holder, hand bidet, toilet paper holder and mirror to be provided for all bathrooms except maid's toilet. Maids toilet include water closet, corner wash basin, soap tray, hand bidet, shower and bib tap                                                                                                                                                                                                                                                                                                                                                                                                                                                                                                                                                                                                                                                                                                                                                                                                                                                                                                                                                                                                                                                                                                                                                                                                                                                                                                     |
| Provisions for Hot water shall be supplied for all bathrooms except maid's bathroom.<br>All sanitary fittings shall be from reputed brand in the industry with 5 year manufacturer's warranty against crazing.                                                                                                                                                                                                                                                                                                                                                                                                                                                                                                                                                                                                                                                                                                                                                                                                                                                                                                                                                                                                                                                                                                                                                                                                                                                                                                                                                                              |
| An Inlet and outlet water point along with a power point to be provided for the washing machine as directed by the architect.<br>Tempered glass Shower cubical to be fixed for all bathrooms except maid's bathroom.                                                                                                                                                                                                                                                                                                                                                                                                                                                                                                                                                                                                                                                                                                                                                                                                                                                                                                                                                                                                                                                                                                                                                                                                                                                                                                                                                                        |
| Front door and rear door to be out of Mahogany sash and Class I timber frame, internal doors to be out of solid plywood and Class 1 timber frame.                                                                                                                                                                                                                                                                                                                                                                                                                                                                                                                                                                                                                                                                                                                                                                                                                                                                                                                                                                                                                                                                                                                                                                                                                                                                                                                                                                                                                                           |
| All French and other windows are out of powder coated aluminum with necessary accessories as per the architect.                                                                                                                                                                                                                                                                                                                                                                                                                                                                                                                                                                                                                                                                                                                                                                                                                                                                                                                                                                                                                                                                                                                                                                                                                                                                                                                                                                                                                                                                             |
| All bathroom floors and balconies are to be water proofed by a reputed company who has been in the industry and ten year warranty shall be submitted.                                                                                                                                                                                                                                                                                                                                                                                                                                                                                                                                                                                                                                                                                                                                                                                                                                                                                                                                                                                                                                                                                                                                                                                                                                                                                                                                                                                                                                       |
| Ground floor of the all blocks shall be treated for termite treatment by a reputed<br>Company and ten year warranty shall be submitted                                                                                                                                                                                                                                                                                                                                                                                                                                                                                                                                                                                                                                                                                                                                                                                                                                                                                                                                                                                                                                                                                                                                                                                                                                                                                                                                                                                                                                                      |
| <ul> <li>Parking slot allocated shall not be changed.</li> <li>A separate area is demarcated for garbage collection.</li> <li>One passenger lifts shall be provided</li> <li>Intercom Facility.</li> <li>CCTV facility (for common areas only)</li> <li>24 hours security</li> <li>Generator facility (for common services only).</li> </ul>                                                                                                                                                                                                                                                                                                                                                                                                                                                                                                                                                                                                                                                                                                                                                                                                                                                                                                                                                                                                                                                                                                                                                                                                                                                |
| P   Flue     Flue   Flue     Flue   Flue     Flue   Flue     Flue   Flue     Flue   Flue                                                                                                                                                                                                                                                                                                                                                                                                                                                                                                                                                                                                                                                                                                                                                                                                                                                                                                                                                                                                                                                                                                                                                                                                                                                                                                                                                                                                                                                                                                    |