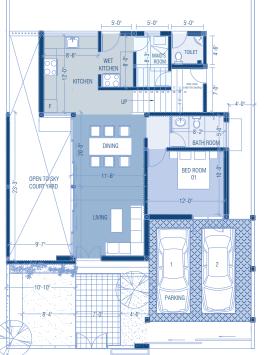

GROUND FLOOR PLAN

FLOOR AREA - 2510 ft<sup>2</sup> 03 Bedrooms | 03 Bathrooms | Living & Dining Pantry | TV Lounge | Maids facility

5'-0 7-0 BATH 7-0 BATH 0-0 DESSING DESSIN

GROUND FLOOR PLAN

TYPE B

3 BEDROOM