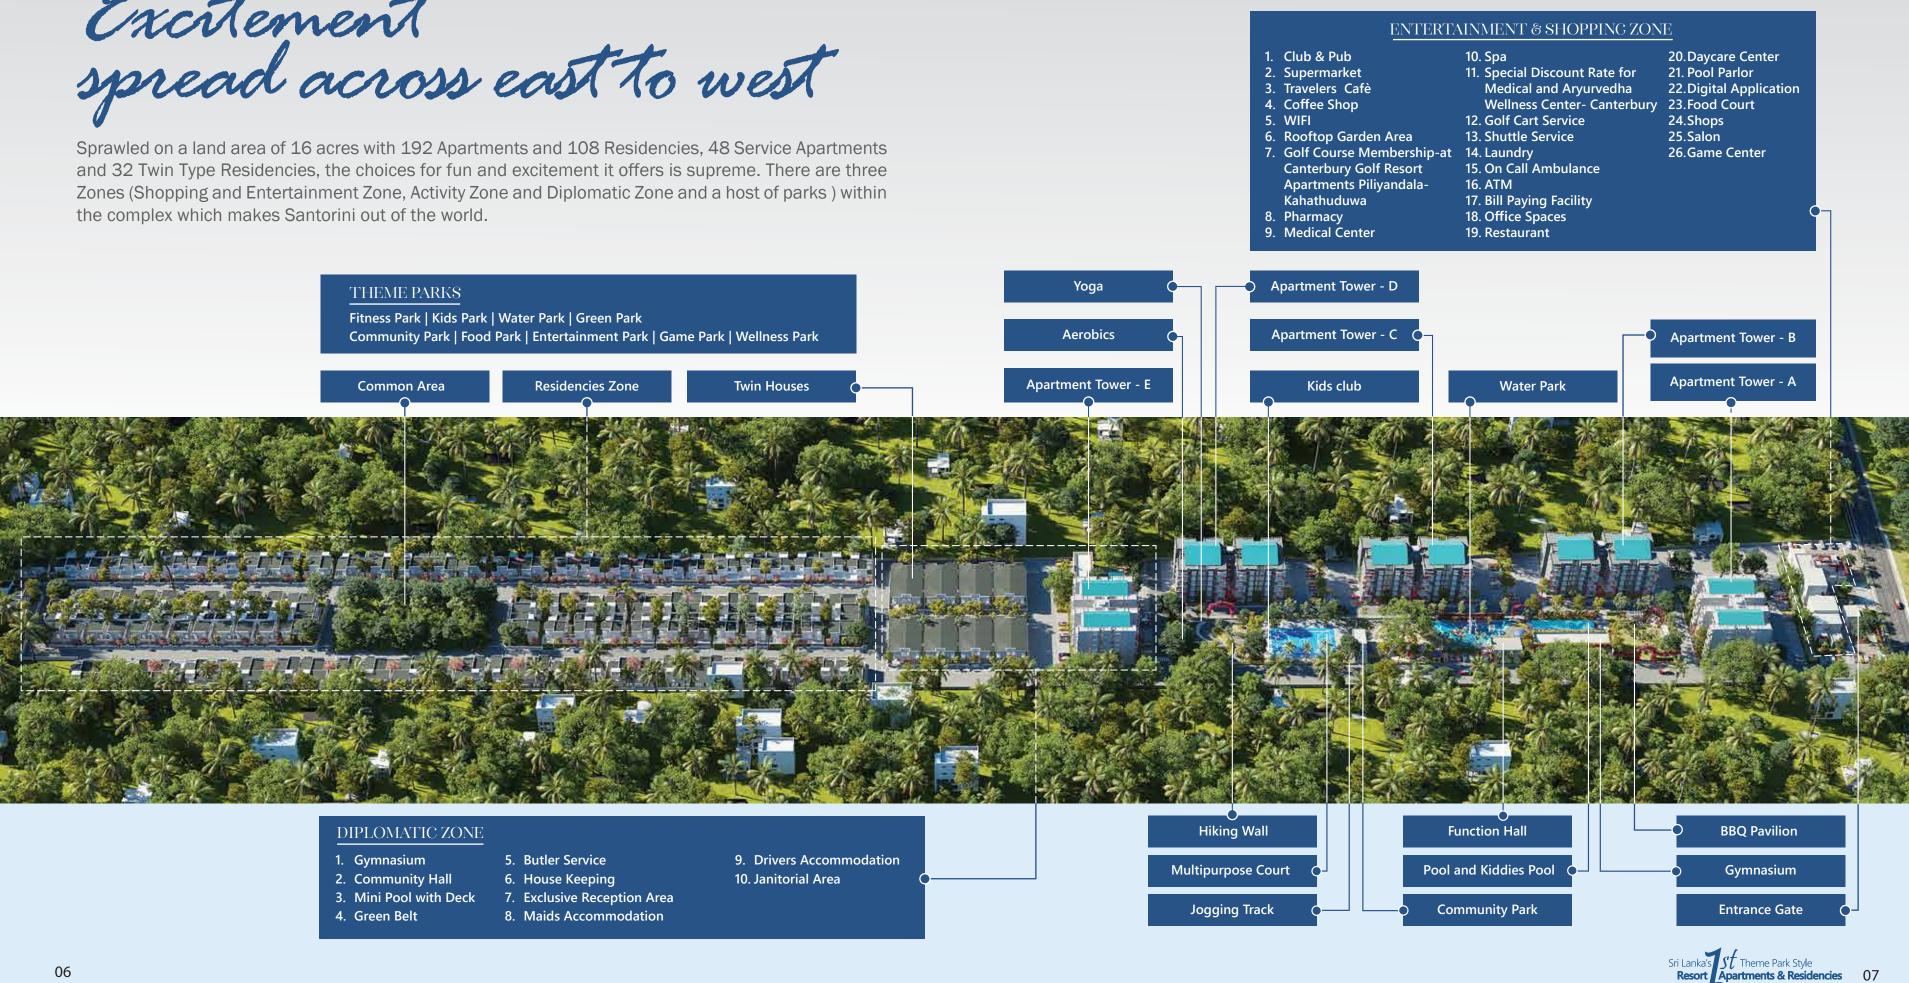

04

Excitement spread across east to west

# ACTIVITY ZONE

# With These Amenities, You'll Never Leave Home

- 3. Tennis Court
- 4. Basketball Court
- 5. Badminton Court
- 6. Children's Play Area
- 7. Function Hall

- Pool and Kiddies Pool
- **BBQ** Pavilion

- 8. Gymnasium
- 9. Aerobics
- 10. Jogging Track
- 11. Yoga
- 12. Kids Club
- 13. Hiking Wall
- 14. 24h Facility Operating System

# SHOPPING &

ENTERTAINMENT ZONE

The Night is always young

- 1. Club & Pub
- 2. Supermarket
- 3. Travelers Cafè
- 4. Coffee Shop
- 5. WIFI
- 6. Rooftop Garden Area
- 7. Golf Course Membership-at
- Canterbury Golf Resort Apartments
- Piliyandala- Kahathuduwa
- 8. Pharmacy
- 9. Medical Center
- 10. Spa

- 11. Special Discount Rate for Medical and Aryurvedha Wellness Center- Canterbury
- 12. Golf Cart Service
- 13. Shuttle Service
- 14. Laundry
- 15. On Call Ambulance
- 16. ATM
- 17. Bill Paying Facility
- 18. Office Spaces
- 29. Restaurant
- 20. Daycare Center

- 21. Pool Parlor22. Digital Application23. Food Court24. Shops25. Salon
- 26. Game Center

# DIPLOMATIC ZONE

Opportunity to market your hospitality

Your return on investment cannot be matched when you purchase a Service Apartment or Residency from our Diplomatic Zone. The ever-growing tourist market that visits Negombo will knock on your door constantly. Exploit the unique aspects of value-added services of Santorini to the hilt.

## **5 STAR SERVICES YOU CAN CASH IN**

- 1. Gymnasium
- 2. Community Hall
- 3. Mini Pool with Deck
- Green Belt 4.
- 5. **Butler Service**
- House Keeping 6.
- **Exclusive Reception Area** 7.
- 8. Maids Accommodation
- 9. Drivers Accommodation
- 10. Janitorial Area