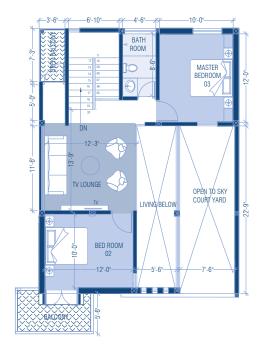

### FLOOR AREA - 1740 ft<sup>2</sup>

03 Bedrooms | 02 Bathrooms | Living & Dining Pantry | Open Balcony | TV Lounge | Maids facility

FIRST FLOOR PLAN