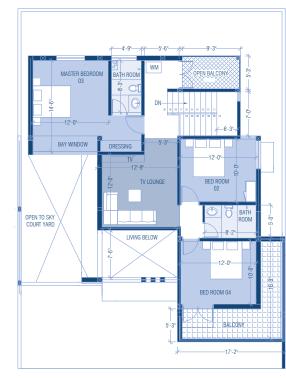

### FLOOR AREA - 2540 ft<sup>2</sup>

03 Bedrooms | 03 Bathrooms | Living & Dining Pantry | TV Lounge | Maids facility

FIRST FLOOR PLAN

### FLOOR AREA - 2635 ft<sup>2</sup>

04 Bedrooms | 03 Bathrooms | Living & Dining Pantry | TV Lounge | Maids facility

GROUND FLOOR PLAN

FIRST FLOOR PLAN

| SUBSTRUCTURE                              | Individual                               |
|-------------------------------------------|------------------------------------------|
| SUPERSTRUCTURE                            | R.C.C colu                               |
| FINISHES FLOOR                            | Living, din<br>Balconies<br>All tiles sh |
| WALL                                      | Internal w<br>All externa<br>by Archite  |
| BATHROOM WALLS                            | Bathroom<br>be plaste                    |
| <b>ROOF &amp; CEILING</b>                 | Cement fit                               |
| PANTRY                                    | Pantry uni<br>single drai                |
| ELECTRICAL WORK                           | Single pha                               |
| LIGHT FITTINGS                            | No fittings                              |
| WATER SUPPLY                              | PVC cold p                               |
| PLUMBING WORK<br>And<br>Sanitary fittings | Fully fitted<br>for all bath             |
|                                           | Geyser uni<br>Sewer & w<br>MEP Engir     |
| DOORS<br>AND<br>WINDOWS                   | Front door<br>timber frai                |
|                                           | All french a<br>accessorie               |
| COLOR SCHEME                              | As directed                              |
| EXTERNAL WORKS                            | Boundary                                 |
| COURT-YARD                                | Floor finisł                             |
|                                           |                                          |