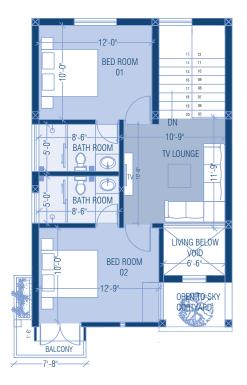

se Butler Service that will make your Tenants feel special. They will surely come again.

### HOUSE KEEPING SERVICES THAT MONEY CAN'T BUY

Our Housekeeping staff will ensure that your Tenant's stay is memorable. The word will go around and there will be more who will knock on your door.



# SERVICED APARTMENTS LAYOUTS

### TYPE - A



### TYPE - B



FLOOR AREA - 840 ft<sup>2</sup> 02 Bedrooms | 02 Bathrooms | Living & Dining Pantry | Maids facility

FLOOR AREA - 800 ft<sup>2</sup> 02 Bedrooms | 01 Bathroom | Living & Dining Pantry | Maids Washroom





16'-0"



2 BR - APARTMENT UNITS

# SERVICED RESIDENCIES LAYOUTS

### **GROUND FLOOR**



FLOOR AREA - 1370 ft<sup>2</sup> 02 Bedrooms | 02 Bathrooms | Living & Dining Pantry | TV Lounge | Powder Room | Open Balcony

### FIRST FLOOR PLAN







## **PAST PROJECTS**





Green Elegance Thalawathugoda No of units - 54 Completed





Green Valley Athurugiriya Panagoda No of units - 352 Completed





Ariyana Resort Apartments Athurugiriya No of units - 344 Completion on 2020





The Highness Rajagiriya No of units - 37 Completed





Treasure Trove Residencies Borella No of units - 77 Completed





Sparkles Skyline Residencies Malabe No of units - 83 Completed





Canterbury Garden Apartments Piliyandala No of units - 248 Completion on 2022





Luxe Highway Residencies Kottawa No of units - 124 Completed





Porshia Skyline Residencies Nawala No of units - 63 Completion on 2019





Elixia 3C'S Skyline Apartments Malabe No of units - 336 Completion on 2022





Canterbury Residencies Piliyandala No of units - 264 Completi