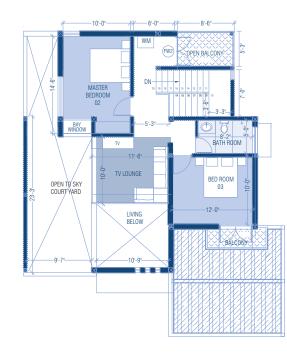

FLOOR AREA - 1840 ft<sup>2</sup> 03 Bedrooms | 02 Bathrooms | Living & Dining Pantry | TV Lounge | Maids facility

FIRST FLOOR PLAN

PED ROOM OPEN TO SAY OPEN TO

FIRST FLOOR PLAN

GROUND FLOOR PLAN